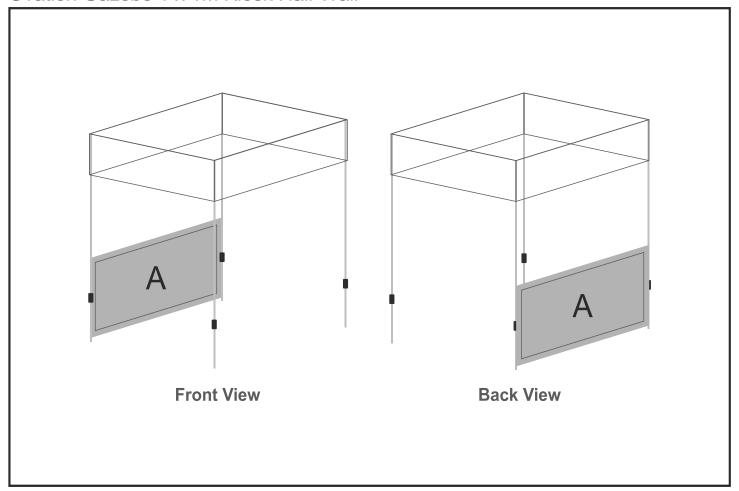

## **SKIN-2004**

Ovation Gazebo 1 x 1m Kiosk Half Wall

## **Branding Options:**

| Position | Branding Method (Branding Code) | No. of Colours | Dimension                 |
|----------|---------------------------------|----------------|---------------------------|
| Α        | Digital Display (DD)            | Full Colour    | 1024mm wide x 1081mm high |